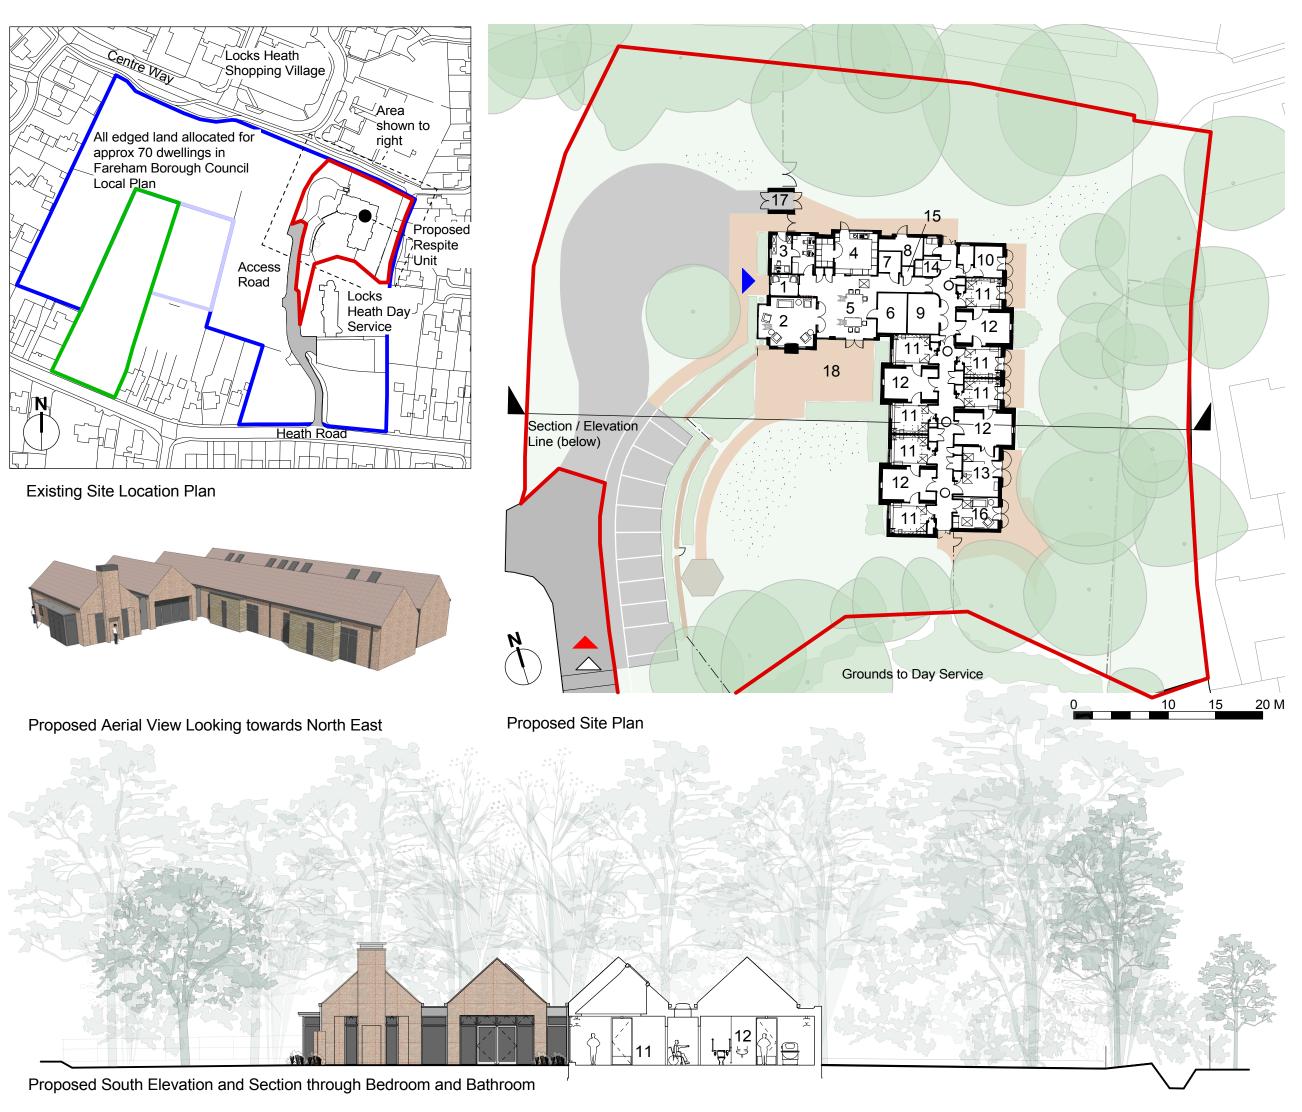

Adult Services
LD Transformation
Southern Respite Unit
Locks Heath
Proposed Site & Building
Plans

## Key

- . entrance hall
- 2. lounge
- 3. offices
- 4. kitchen
- 5. dining
- 6. sensory
- 7. WC
- 8. plant
- 9. store
- 10. staff bedroom
- 11. bedroom
- 12. bathroom
- 13. larger bedroom
- 14. laundry
- 15. cleaner
- 16. quiet lounge
- 17. bins
- 18. patio
  - Site Boundary of new Respite Unit
- Current HCC ownership
- Third party ownership
- Unknown ownership
- Pedestrian Access
- Vehicular Access
- Contractor Access

© Crown Copyright and database rights 2017. All rights reserved. HCC 100019180.

Not to Scale P11347 - A.100\_Rev A May 2017